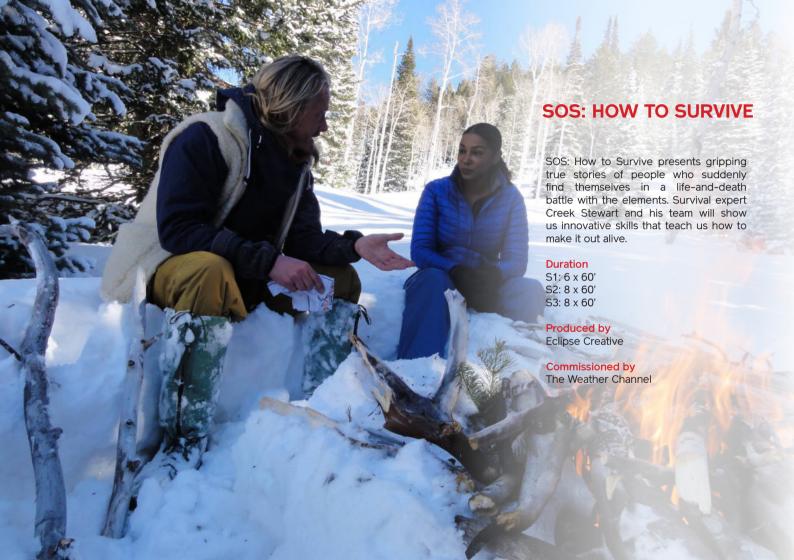

# **FAT GUYS IN THE WOODS**

Survival expert Creek Stewart has constructed the ultimate survival challenge. Three men, five days, and one objective: to learn the skills that make a man... a man.

Duration

S1: 8 x 60' S2: 8 x 60'

Produced by Rivr Media

Commissioned by The Weather Channel