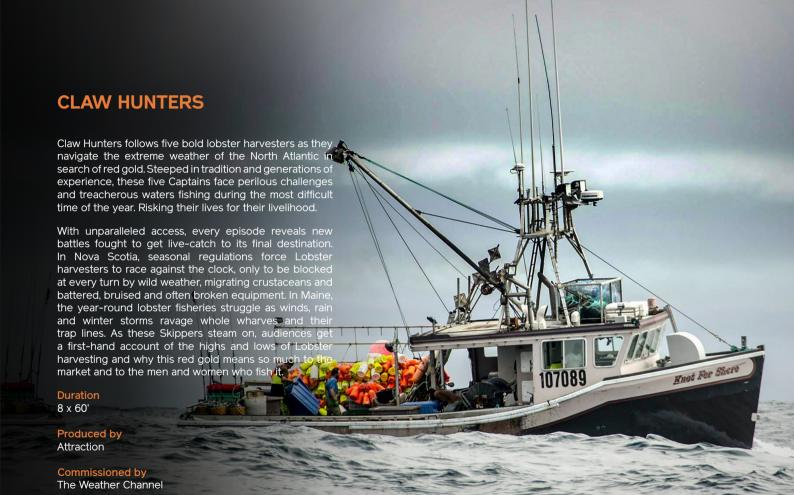

|----------------------------------|----|
| Claw Hunters                     | 04 |
| Dead of Winter: The Donner Party | 23 |
| Deadline to Disaster             | 18 |
| Deep Water Salvage               | 12 |
| Fast Home Rescue                 | 90 |
| Fat Guys in the Woods            | 24 |
| Frozen Gold                      | 06 |
| Heroes & Survivors               | 21 |
| Prime Suspect: Earth             | 11 |
| SOS: How to Survive              | 20 |
| Search Party With Brandon Jordan | 13 |
| Storm of Suspicion               | 09 |
| That's Amazing                   | 22 |
| Γhe Earth Unlocked               | 10 |
| Jncharted Adventure              | 14 |
| Weather Gone Viral               | 16 |
| Weather Top Ten                  | 19 |
|                                  |    |







# STORM OF SUSPICION

When the high stakes of extreme weather meet the thrilling mystery of murder, you end up with Storm of Suspicion. This gripping true crime series examines spellbinding events where weather played a central role in solving or covering up the crime.

#### Duration

S2: 14 x 60'

S3: 22 x 60' S4: 22 x 60'

S5: 22 x 60'

### Produced by

Jupiter Entertainment

#### Commissioned by



# **FAST HOME RESCUE**

Each adrenaline-pumping, awe-inspiring, heart-warming episode of "Fast Home Rescue" follows Tre Boston and Cierra Boston as they rescue homes that were devastated by natural disasters. The husband-and-wife duo help families get back into their storm damaged houses.

#### Duration

S1A: 12 x 60' S1B: 10 x 60' S2: 10 x 60'

# Produced by

Fight or Flight Studios

#