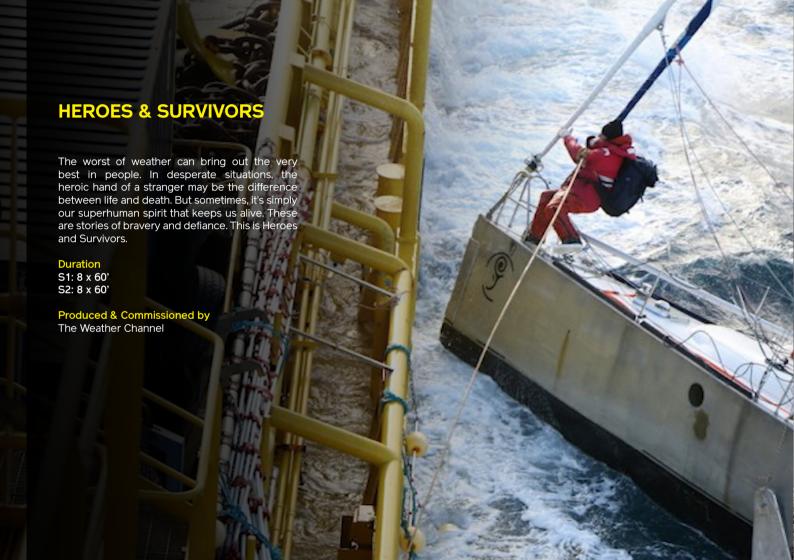

# **FAT GUYS IN THE WOODS**

Survival expert Creek Stewart has constructed the ultimate survival challenge. Three men, five days, and one objective: to learn the skills that make a man... a man.

Duration

S1: 8 x 60' S2: 8 x 60'

Produced by Rivr Media

Commissioned by The Weather Channel