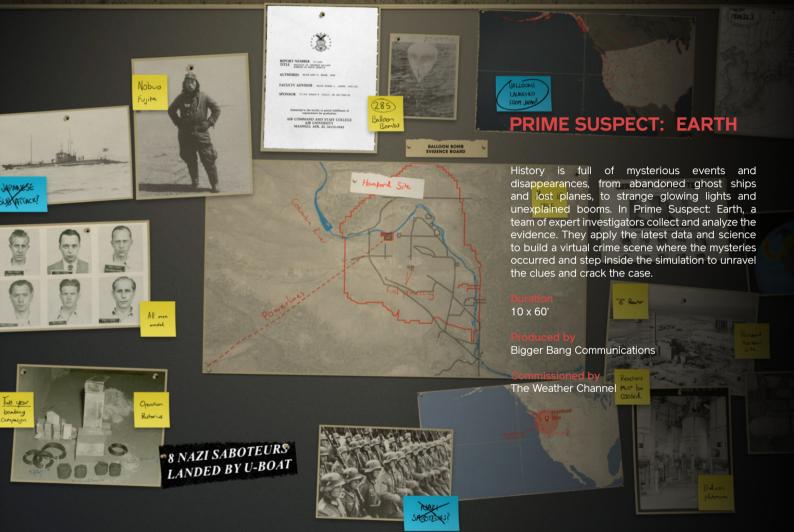

PICION

When the high stakes of extreme weather meet the thrilling mystery of murder, you end up with Storm of Suspicion. This gripping true crime series examines spellbinding events where weather played a central role in solving or covering up the crime.

#### Duration

S2: 14 x 60'

S3: 22 x 60' S4: 22 x 60'

S5: 22 x 60'

### Produced by

Jupiter Entertainment

#### Commissioned by



# **FAST HOME RESCUE**

Each adrenaline-pumping, awe-inspiring, heart-warming episode of "Fast Home Rescue" follows Tre Boston and Cierra Boston as they rescue homes that were devastated by natural disasters. The husband-and-wife duo help families get back into their storm damaged houses.

#### Duration

S1A: 12 x 60' S1B: 10 x 60' S2: 10 x 60'

# Produced by

Fight or Flight Studios

# Commissioned by







# SEARCH PARTY WITH BRANDON JORDAN

Brandon Jordan, internet sensation and urban treasure hunter, searches for people's lost treasures underwater in hopes of reuniting them with their owners. He travels to oceans, lakes, rivers, and canals where he is challenged by weather, wildlife, and water conditions to find the treasures.

Duration 12 x 60'

Produced by Dorsey Pictures

Commissioned by The Weather Channel



# **UNCHARTED ADVENTURE**

Uncharted Adventure takes you on an unforgettable journey through the eyes of adventure traveler and marine biologist Mike Corey. He explores incredible destinations and shows viewers how to experience them in an off-the-beaten-path style.

Each episode features Mike as he ventures into diverse environments—ranging from the vast oceans to treacherous