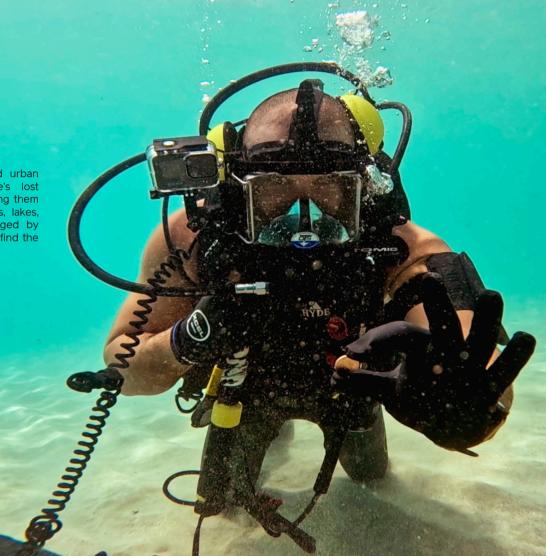

# SEARCH PARTY WITH BRANDON JORDAN

Brandon Jordan, internet sensation and urban treasure hunter, searches for people's lost treasures underwater in hopes of reuniting them with their owners. He travels to oceans, lakes, rivers, and canals where he is challenged by weather, wildlife, and water conditions to find the treasures.