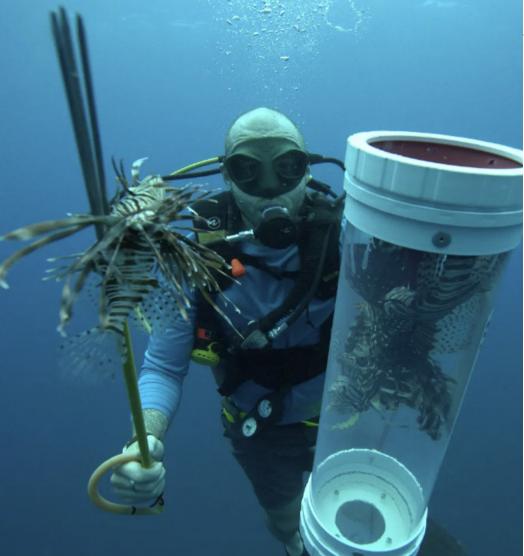

# SEARCH PARTY WITH BRANDON JORDAN

Brandon Jordan, internet sensation and urban treasure hunter, searches for people's lost treasures underwater in hopes of reuniting them with their owners. He travels to oceans, lakes, rivers, and canals where he is challenged by weather, wildlife, and water conditions to find the treasures.