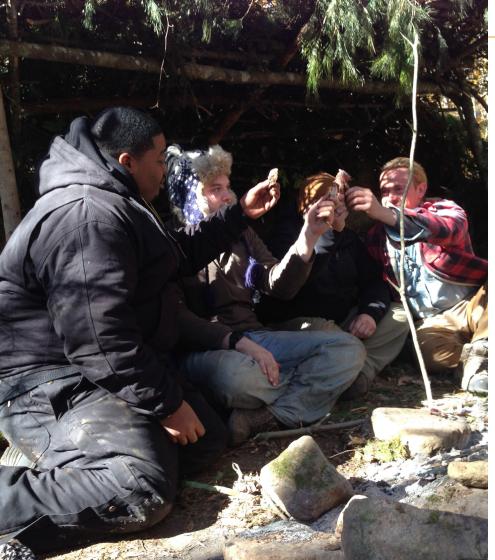

# **FAT GUYS IN THE WOODS**

Survival expert Creek Stewart has constructed the ultimate survival challenge. Three men, five days, and one objective: to learn the skills that make a man... a man.

Duration

S1: 8 x 60' S2: 8 x 60'

Produced by Rivr Media

Commissioned by The Weather Channel