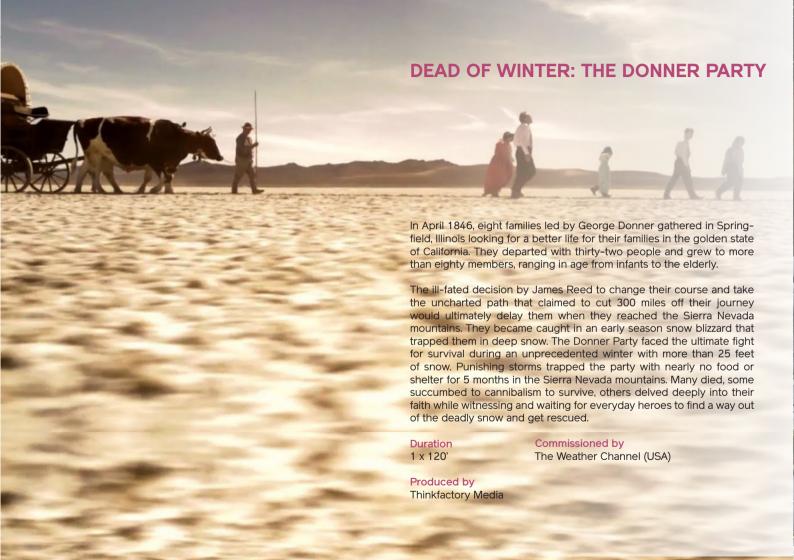

# **3 SCIENTISTS WALK INTO A BAR**

Have you ever wondered why leaves turn upward before a storm? If sound can actually cause an avalanche? Or, if it's true that counting the seconds between lightning and thunder will tell you how far you are from a storm? "3 Scientists Walk Into A Bar" will answer all of those questions and more through a series of interactive games and exciting experiments.

Duration

8 x 60'

Produced by

Lucky 8

Commissioned by