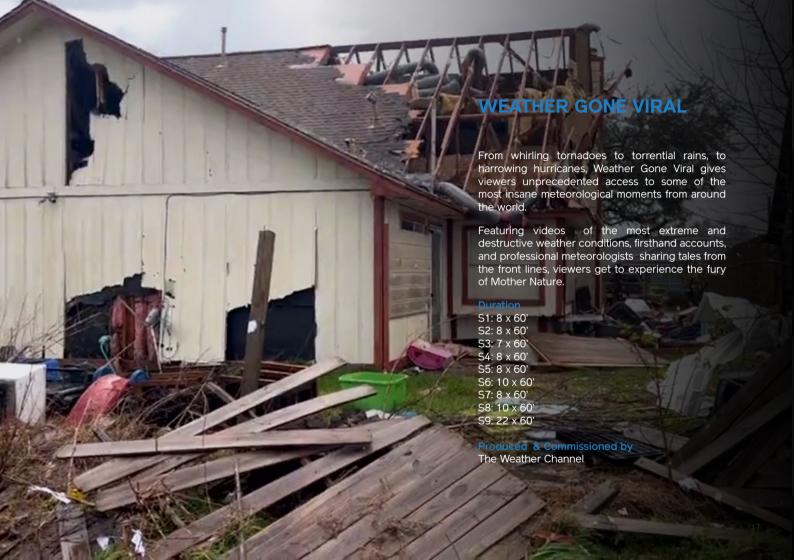

ncharted Adventure takes you on an unforgettable journey through the eyes of adventure traveler and marine biologist Mike Corey. He explores incredible destinations and shows viewers how to experience them in an off-the-beaten-path style.

Each episode features Mike as he ventures into diverse environments—ranging from the vast oceans to treacherous swamps, towering mountains, and expansive deserts. With an eye for adventure and a respect for local traditions, Mike reveals how weather and environmental conditions shape the unique lifestyles of the inhabitants in these regions. By going beyond the usual tourist trails, he offers an insider's guide to experiencing these incredible destinations.

Duration S1: 8 x 60' S2: 14 x 60'

Produced by CIC Media

Commissioned by The Weather Channel







# **WEATHER TOP TEN**

Weather is the greatest force on Earth, and in each episode, we count down the incredible ways it impacts our lives. From savage cyclones to fierce firestorms, Top Ten ranks the best, worst, and every type of weather event in between.

#### Duration

S1: 10 x 60' S2: 7 x 60' S3: 6 x 60

#### Produced & Commissioned by













# **FAT GUYS IN THE WOODS**

Survival expert Creek Stewart has constructed the ultimate survival challenge. Three men, five days, and one objective: to learn the skills that make a man... a man.

Duration

S1: 8 x 60' S2: 8 x 60'

Produced by Rivr Media

Commissioned by The Weather Channel



# **3 SCIENTISTS WALK INTO A BAR**

Have you ever wondered why leaves turn upward before a storm? If sound can actually cause an avalanche? Or, if